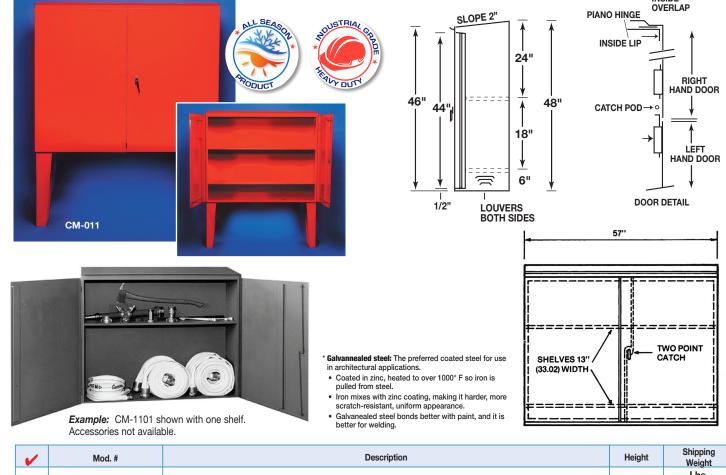

### **Construction Specifications:**

CM-Outdoor Hose Storage cabinet, constructed of 16 ga. satin coat galvannealed\* steel with two coats of red baked enamel. Stainless steel piano hinges with chrome plated door latches. Used to store fire hose and equipment for outdoor use in industrial applications.

#### **Product Features:**

- 16 ga. galvannealed steel sheet throuout, weighs 250lbs
- Empty shelves 13" deep with 3/4" lip
- 2" slope on roof
- Rain trough over doors
- Door reinforcement at front, top and bottom
- Doors overlap tub at hinge side
- Piano hinge on both doors
- · Door lock (R.H. door only)
- Chrome plated handle with 2 point catch

- Louvers on each end under bottom shelf (optional—please specify)
  Inside lips (front side)
- 3" at top 1 1/2" at bottom
- 1" at sides and bottom
- Red baked acrylic enamel

#### To Specify:

- Wall Mounted (with rear lugs top and bottom)
- Concrete Base Mounted (with grouting lugs at bottom)
- Support Mounted legs packed separately (Steel fabricated legs available 24", or 36")

#### **Options:**

- Additional shelves upon request
- Suitable brackets for Accessories
- "Fire Hose" Decal

| Project:                 |           |  |
|--------------------------|-----------|--|
| Specification Reference: |           |  |
| Model Number:            | Quantity: |  |
| Architect:               |           |  |
| Contractor:              |           |  |
| Distributor:             |           |  |
| Approved By:             |           |  |
| Date:                    |           |  |
|                          |           |  |