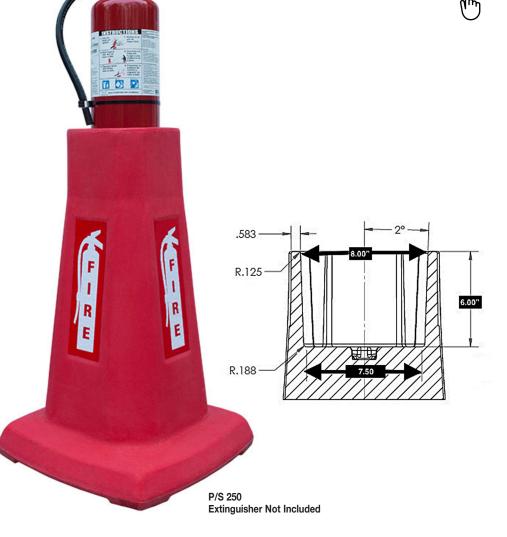

## **Product Features:**

- P/S 250 is for 5, 10, and 20 lb. extinguishers which are not included.
- Designed to Nest & Stack.
- Measures 34" in Height
- Actual: 21-1/4" x 21-1/4" x 34"
- 4 FIRE Decals Affixed
- Durable HDPE Red Plastic
- Tip Resistant
- · Holds 5, 10, or 20 lb. Extinguishers
- Flame retardant
- Weight: 14 Lbs
- OHSA Compliant
- Mobile, goes wherever you need Extinguishers present,
- Easily cleaned
- No padlock required

**Buy Online** 

| • | Mod. #                                     | Turnback | Interior Storage Size |    |        | Overall Area |     | Carton Amt | Accom. Ext<br>Size |
|---|--------------------------------------------|----------|-----------------------|----|--------|--------------|-----|------------|--------------------|
|   |                                            |          | W                     | Н  | D      | W            | Н   |            | Lbs.               |
|   | Portable/Stackable Fire Extinguisher Stand |          |                       |    |        |              |     |            |                    |
|   | P/S-250                                    | -        | 8"                    | 6" | 7 1/2" | 21 1/4"      | 34" | 1          | 5, 10, & 20        |

Fire Extinguisher Not Included